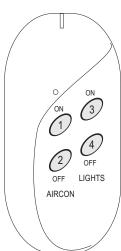

## **Key Assignment**

- 1 Turn ON air conditioning.
- 2 Turn OFF air conditioning.
- 3 Turn ON lights.
- 4 Turn OFF lights.