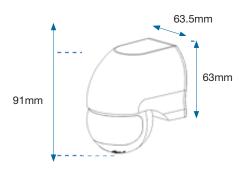

|
| Detection range      | 12m at mounting height of 2.5m                     |
| Operating voltage    | 220 -240V / 50 Hz                                  |
| Delay time           | 8 seconds to 7 minutes                             |
| Load rating          | Max 1000W Incandescent<br>Max 500W Fluorescent/LED |
| Lux level adjustment | 3-2000 lux (adjustable)                            |
| Colour               | White                                              |
| Material             | PC UV proof                                        |
| IP rating            | IP44                                               |

#### **DETECTION PATTERN**

Optimum mounting height of 2.5m, gives detection range of 12m



# **DS130 BASIC** 180° Weatherproof PIR sensor



### **DIMENSIONS**



## **SWITCHABLE LOAD**



Max1200W



Max300W



DA'SEL, DA'SEL BASIC, DA'SEL STANDARD and DA'SEL PROFESSIONAL are registered trademarks of Energy Conservation Solutions.

\* 1 year warranty on DA'SEL BASIC, 2 Years on DA'SEL STANDARD and 5 years on DA'SEL PROFESSIONAL