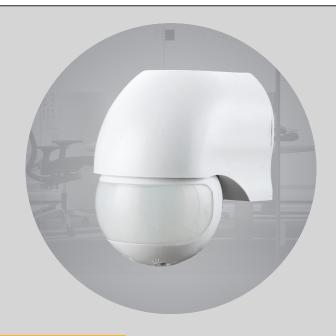

## **DS130 BASIC** 180° Weatherproof PIR sensor

#### **DS130 180° PIR SENSOR**

The DA'SEL DS130 IP44 rated PIR sensor is a high quality reated sensor and a cost effective solution for commercial and domestic users in helping reduce energy consumption. Energy savings start as soon as the sensor are installed.