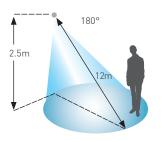

## **FEATURES AND BENEFITS**

- Reliable occupancy detection
- Integrated daylight sensing
- Weatherproof housing (IP44)
- Simplified installation
- Manual override operation
- Detection range of 12m diameter at 2.5m mounting height

#### **DETECTION PATTERN**

Optimum mounting height of 2.5m, gives detection range of 12m