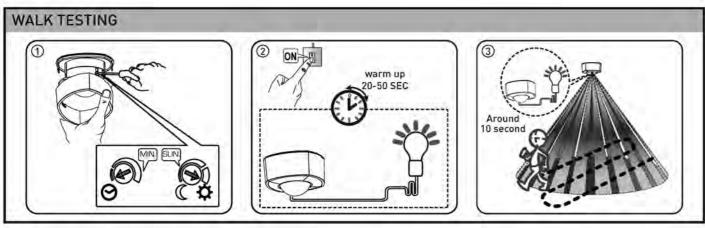

## **TECHNICAL SPECIFICATIONS:**

**Detection Range:** Up to 6 metres diameter (3m Radius)

Fan Max 75W

at mounting height of 2.5m

Detection Range: 360

**Power Supply:** 220 ~ 240 VAC / 50 Hz

Max Switchable Load: Max load current 6A Incandescent / Halogen Max 2000W Flourescent lamp (magnetic) Max 500W Flourescent lamp (electronic ballast) Max 400W

Low energy (CFL) Max 120W LED lamp Max 110W **Time On Adjustment:** 5 seconds - 15 minutes

Dusk Level Adjustment: Day & night or night only operation

Operating temperature: -20 to 40°C

**Environment Protection:** 