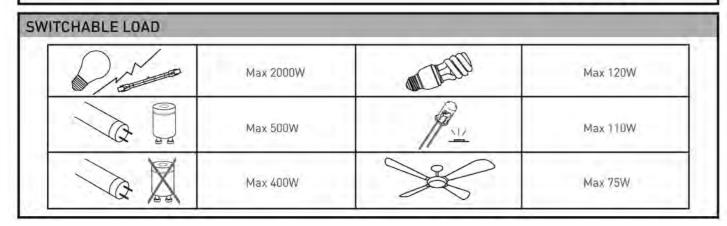

## **TECHNICAL SPECIFICATIONS:**

**Detection Range:** Up to 6 metres diameter (3m Radius)

Fan Max 75W

at mounting height of 2.5m

Detection Range: 360

**Power Supply:** 220 ~ 240 VAC / 50 Hz

Max Switchable Load: Max load current 6A Incandescent / Halogen Max 2000W Flourescent lamp (magnetic) Max 500W Flourescent lamp (electronic ballast) Max 400W

Low energy (CFL) Max 120W LED lamp Max 110W **Time On Adjustment:** 5 seconds - 15 minutes

Dusk Level Adjustment: Day & night or night only operation

Operating temperature: -20 to 40°C

**Environment Protection:** 