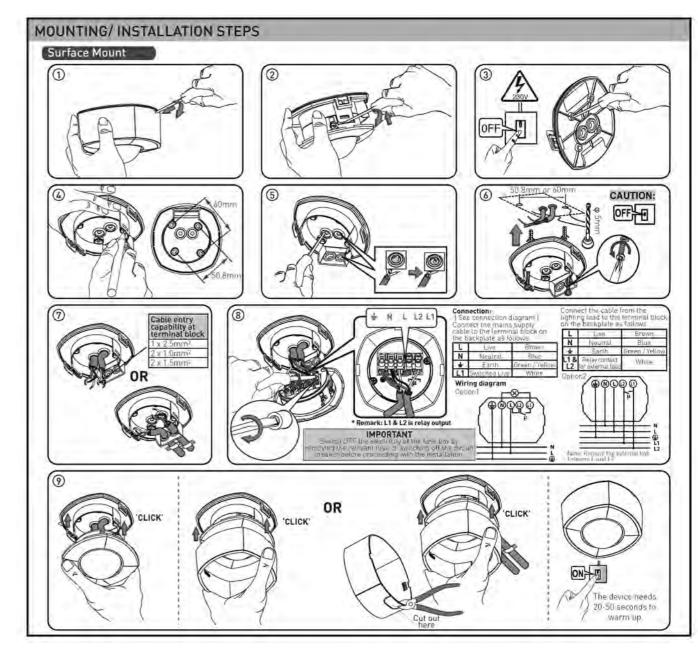

## **TECHNICAL SPECIFICATIONS:**

**Detection Range:** Up to 6 metres diameter (3m Radius)

Fan Max 75W

at mounting height of 2.5m

Detection Range: 360

**Power Supply:** 220 ~ 240 VAC / 50 Hz

Max Switchable Load: Max load current 6A Incandescent / Halogen Max 2000W Flourescent lamp (magnetic) Max 500W Flourescent lamp (electronic ballast) Max 400W

Low energy (CFL) Max 120W LED lamp Max 110W **Time On Adjustment:** 5 seconds - 15 minutes

Dusk Level Adjustment: Day & night or night only operation

Operating temperature: -20 to 40°C

**Environment Protection:** 

For ceiling mount - IP44

For flush mount - IP44 (at sensor portion only)

- IP20 (ceiling board onwards)

## **DA'SEL DS200** 360° Dual Mount PIR Sensor INSTALLATION AND OPERATING INSTRUCTIONS