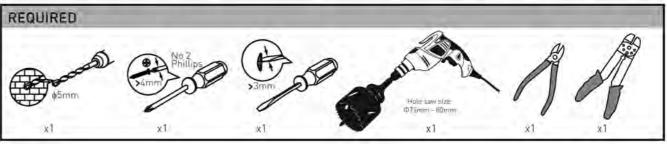

## **TECHNICAL SPECIFICATIONS:**

**Detection Range:** Up to 6 metres diameter (3m Radius)

Fan Max 75W

at mounting height of 2.5m

Detection Range: 360

**Power Supply:** 220 ~ 240 VAC / 50 Hz

Max Switchable Load: Max load current 6A Incandescent / Halogen Max 2000W Flourescent lamp (magnetic) Max 500W Flourescent lamp (electronic ballast) Max 400W

Low energy (CFL) Max 120W LED lamp Max 110W **Time On Adjustment:** 5 seconds - 15 minutes

Dusk Level Adjustment: Day & night or night only operation

Operating temperature: -20 to 40°C

**Environment Protection:** 

For ceiling mount - IP44

For flush mount - IP44 (at sensor portion only)

- IP20 (ceiling board onwards)

## **DA'SEL DS200** 360° Dual Mount PIR Sensor INSTALLATION AND OPERATING INSTRUCTIONS