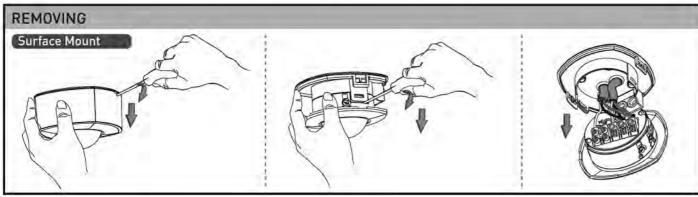

## **DA'SEL DS200** 360° Dual Mount PIR Sensor INSTALLATION AND OPERATING INSTRUCTIONS