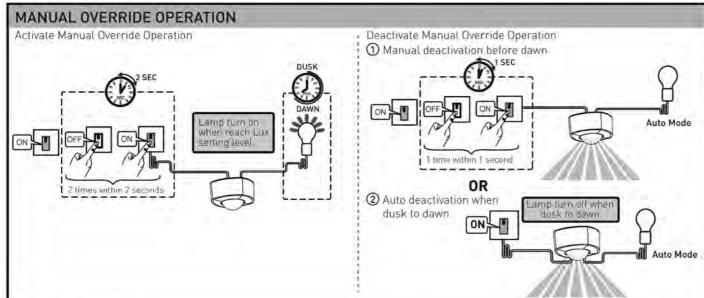

## **TECHNICAL SPECIFICATIONS:**

**Detection Range:** Up to 6 metres diameter (3m Radius)

Fan Max 75W

at mounting height of 2.5m

Detection Range: 360

**Power Supply:** 220 ~ 240 VAC / 50 Hz

Max Switchable Load: Max load current 6A Incandescent / Halogen Max 2000W Flourescent lamp (magnetic) Max 500W Flourescent lamp (electronic ballast) Max 400W

Low energy (CFL) Max 120W LED lamp Max 110W **Time On Adjustment:** 5 seconds - 15 minutes

Dusk Level Adjustment: Day & night or night only operation

Operating temperature: -20 to 40°C

**Environment Protection:** 