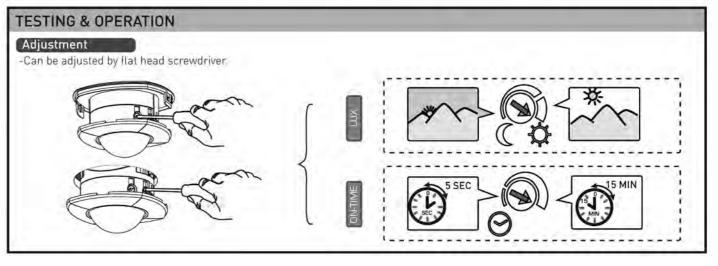

Low energy (CFL) Max 120W LED lamp Max 110W **Time On Adjustment:** 5 seconds - 15 minutes

Dusk Level Adjustment: Day & night or night only operation

Operating temperature: -20 to 40°C

**Environment Protection:** 