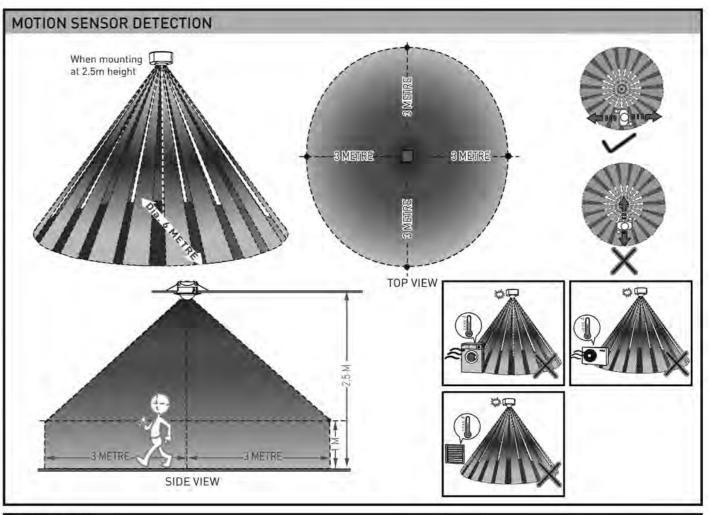

## **TECHNICAL SPECIFICATIONS:**

**Detection Range:** Up to 6 metres diameter (3m Radius)

Fan Max 75W

at mounting height of 2.5m

Detection Range: 360

**Power Supply:** 220 ~ 240 VAC / 50 Hz

Max Switchable Load: Max load current 6A Incandescent / Halogen Max 2000W Flourescent lamp (magnetic) Max 500W Flourescent lamp (electronic ballast) Max 400W