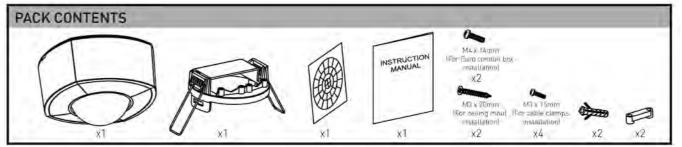

## **TECHNICAL SPECIFICATIONS:**

**Detection Range:** Up to 6 metres diameter (3m Radius)

Fan Max 75W

at mounting height of 2.5m

Detection Range: 360

**Power Supply:** 220 ~ 240 VAC / 50 Hz

Max Switchable Load: Max load current 6A Incandescent / Halogen Max 2000W Flourescent lamp (magnetic) Max 500W Flourescent lamp (electronic ballast) Max 400W

Low energy (CFL) Max 120W LED lamp Max 110W **Time On Adjustment:** 5 seconds - 15 minutes

Dusk Level Adjustment: Day & night or night only operation

Operating temperature: -20 to 40°C

**Environment Protection:** 

For ceiling mount - IP44

For flush mount - IP44 (at sensor portion only)

- IP20 (ceiling board onwards)

## **DA'SEL DS200** 360° Dual Mount PIR Sensor INSTALLATION AND OPERATING INSTRUCTIONS