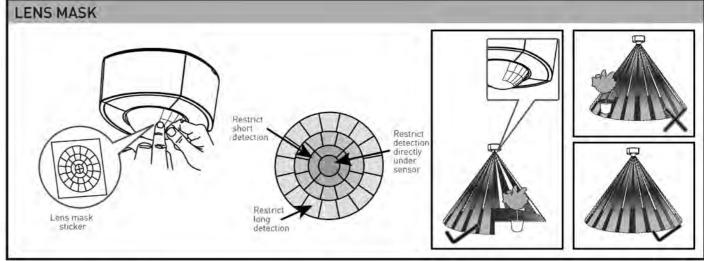

## **TECHNICAL SPECIFICATIONS:**

**Detection Range:** Up to 6 metres diameter (3m Radius)

Fan Max 75W

at mounting height of 2.5m

Detection Range: 360

**Power Supply:** 220 ~ 240 VAC / 50 Hz

Max Switchable Load: Max load current 6A Incandescent / Halogen Max 2000W Flourescent lamp (magnetic) Max 500W Flourescent lamp (electronic ballast) Max 400W

Low energy (CFL) Max 120W LED lamp Max 110W **Time On Adjustment:** 5 seconds - 15 minutes

Dusk Level Adjustment: Day & night or night only operation

Operating temperature: -20 to 40°C

**Environment Protection:** 

For ceiling mount - IP44

For flush mount - IP44 (at sensor portion only)

- IP20 (ceiling board onwards)

## **DA'SEL DS200** 360° Dual Mount PIR Sensor INSTALLATION AND OPERATING INSTRUCTIONS