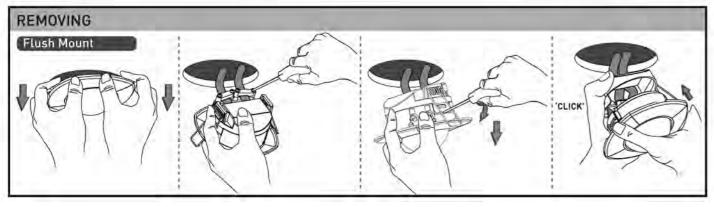

## **DA'SEL DS200** 360° Dual Mount PIR Sensor INSTALLATION AND OPERATING INSTRUCTIONS