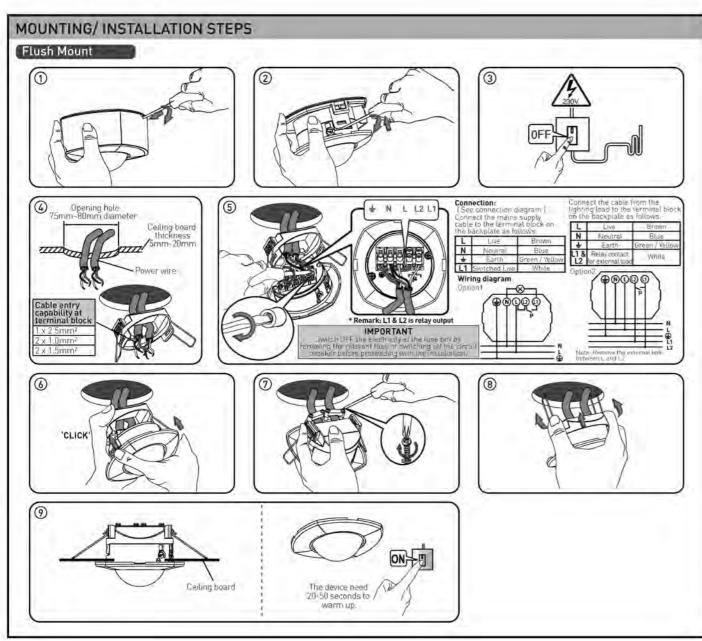

## **TECHNICAL SPECIFICATIONS:**

**Detection Range:** Up to 6 metres diameter (3m Radius)

Fan Max 75W

at mounting height of 2.5m

Detection Range: 360

**Power Supply:** 220 ~ 240 VAC / 50 Hz

Max Switchable Load: Max load current 6A Incandescent / Halogen Max 2000W Flourescent lamp (magnetic) Max 500W Flourescent lamp (electronic ballast) Max 400W

Low energy (CFL) Max 120W LED lamp Max 110W **Time On Adjustment:** 5 seconds - 15 minutes

Dusk Level Adjustment: Day & night or night only operation

Operating temperature: -20 to 40°C

**Environment Protection:** 

For ceiling mount - IP44

For flush mount - IP44 (at sensor portion only)

- IP20 (ceiling board onwards)

## **DA'SEL DS200** 360° Dual Mount PIR Sensor INSTALLATION AND OPERATING INSTRUCTIONS