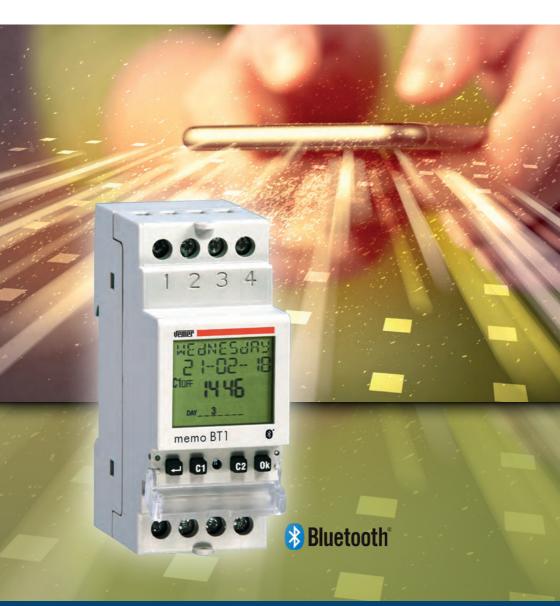

# Memo BT

Bluetooth time switch

Call 1300 306 136

www.ecs.net.au

Energy Conservation Solutions 'our promise, you'll save'

The ideal device to manage the electrical load that need a specific ON/OFF time. For example **Street Public lighting, luminous advertising or public building; bells, installations, pumps or fountains** activation; **garden irrigation** and many other applications.

# MEMO BT

Switch configurable by

### Synchronize

The Bluetooth interface allows the communication between smartphone and timer. The data are exchanged easily thanks to the dedicated APP.

### EASY PROGRAMMING

DIRECTLY ON YOUR SMARTPHONE

to create and edit the programs in advance

to save time during the panel installation on site