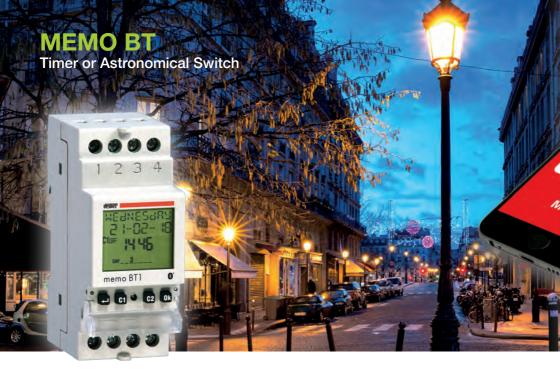

## MEMO BT1 - MEMO BT2

1 or 2 channel versions: every relay can be programmed individually as a standard Timer or as an Astronomical Twilight Switch.

VE767600 Memo BT1 1 channel timer/astronomical VE767700 Memo BT2 2 channels timer/astronomical Backup battery already in.
Date and time already set

Bluetooth to communicate with the smartphone

APP for remote management also *offline* (flight mode)

APP dedicated for iOS and Android platform