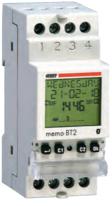

## MEMO BT1 - MEMO BT2

1 or 2 channel versions: every relay can be programmed individually as a standard Timer or as an Astronomical Twilight Switch.

VE767600 Memo BT1 1 channel timer/astronomical VE767700 Memo BT2 2 channels timer/astronomical Backup battery already in.
Date and time already set

### **Technical specification**

|                                                  | MEMO BT1     | MEMO BT2     |
|--------------------------------------------------|--------------|--------------|
| DIN modules                                      | 2            | 2            |
| Power Supply 230 V AC                            |              |              |
| Replaceable battery                              |              |              |
| Battery life                                     | 5 years      | 5 years      |
| Programming Daily,<br>Weekly and Astronomical    | •            | •            |
| Number of programs                               | 120          | 120          |
| Minimum intervention time<br>- ON/OFF<br>- PULSE | 1 min<br>1 s | 1 min<br>1 s |
| Relay                                            | 1            | 2            |
| Summer/Winter time automatic update              |              |              |
|                                                  |              |              |