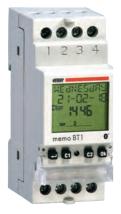

## MEMO BT1 - MEMO BT2

1 or 2 channel versions: every relay can be programmed individually as a standard Timer or as an Astronomical Twilight Switch.

VE767600 Memo BT1 1 channel timer/astronomical VE767700 Memo BT2 2 channels timer/astronomical Backup battery already in.
Date and time already set

### **Technical specification**

|                                                  | MEMO BT1     | MEMO BT2     |
|--------------------------------------------------|--------------|--------------|
| DIN modules                                      | 2            | 2            |
| Power Supply 230 V AC                            |              |              |
| Replaceable battery                              |              |              |
| Battery life                                     | 5 years      | 5 years      |
| Programming Daily,<br>Weekly and Astronomical    | •            | •            |
| Number of programs                               | 120          | 120          |
| Minimum intervention time<br>- ON/OFF<br>- PULSE | 1 min<br>1 s | 1 min<br>1 s |
| Relay                                            | 1            | 2            |
| Summer/Winter time automatic update              |              |              |
|                                                  |              |              |