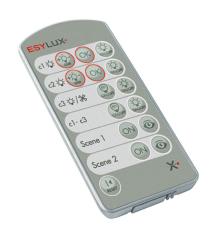

### **Product description**

- End-user remote control for quick and precise setting of various parameters (no need to climb a ladder!)
- For many ceiling-mounted presence detectors of the PD and PD-C series