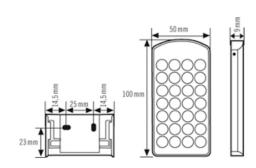

## Scale drawing

#### Technical data

| GENERAL    |          |  |
|------------|----------|--|
| Conformity | CE, RoHS |  |
| HOUSING    |          |  |

| Dimensions | Length 100 mm x Width 50 mm x Height/<br>Depth 9 mm |
|------------|-----------------------------------------------------|
| Weight     | 49 g                                                |
| Colour     | Silver/metallic green                               |