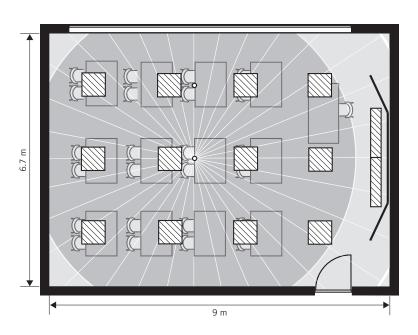

Planning example of installation of classroom set 1 in a typical classroom approximately 60 m<sup>2</sup> in size. Room height 3 m, planning criterion 500 lux (suitable for adult education) at a working level of 0.75 m.

### 12x CELINE 600/600 (set 1) or CELINE 1200/300 (set 2)

1x ELC SmartDriver TW x4 1x ELC SmartDriver TW x8

(BOARDLIGHT)

2x Board light

1x PD-C 360i/8 ELC (Presence detector)

1x PD-C 360i/24 ELC (Presence detector)