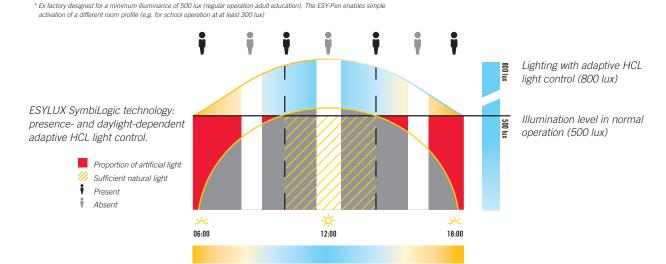

The ESYLUX classroom sets provide classrooms of a standard size of around 60 m<sup>2</sup> with a pre-confi gured system solution that fundamentally and comprehensively improves the learning atmosphere. They do so through human-centric lighting that is invigorating yet at the same time promotes concentration, as well as daylight-dependent adaptive HCL light control and automatic presence-dependent light switching that reduces energy consumption to a minimum. The push button allows individual scenes to be manually overridden and accessed at any time, while board lighting is also integrated via the DALI switch and can be turned off as required, depending on presence.

Using SymbiLogic's biologically effective illumination, the lighting system used by the classroom set improves vitality and the ability to concentrate during tuition, and promotes restful sleep during the night – while delivering maximum energy efficiency. The ESYLUX push button enables the system to be adapted to different situations at any time. Shiftable glare-free board illumination ensures that presentations are seen in the best possible light.