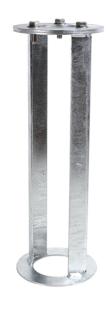

#### **Product description**

- For ease of installation of ALVA series bollard lights
- Robust steel design, hot-dip galvanised for insertion into a concrete foundation or burial in solid ground
- Stainless steel screws and washers included

| Dimensions                      | Height/Depth 500 mm, Ø 170 mm |
|---------------------------------|-------------------------------|
| Weight                          | 3900 g                        |
| Housing material                | Steel, galvanised             |
| Surface finish                  | galvanised                    |
| Permissible ambient temperature | -35 °C+50 °C                  |
| Colour                          | galvanised                    |