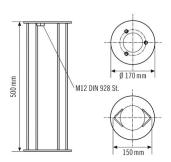

| Dimensions                      | Height/Depth 500 mm, Ø 170 mm |
|---------------------------------|-------------------------------|
| Weight                          | 3900 g                        |
| Housing material                | Steel, galvanised             |
| Surface finish                  | galvanised                    |
| Permissible ambient temperature | -35 °C+50 °C                  |
| Colour                          | galvanised                    |

#### Scale drawing