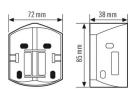

#### Technical data

| HOUSING    |                 |  |
|------------|-----------------|--|
| Dimensions | x width 72 mm x |  |

| Weight           | 38 g                        |
|------------------|-----------------------------|
| Housing material | UV-stabilised polycarbonate |
| Colour           | white, similar to RAL 9010  |

#### Scale drawing