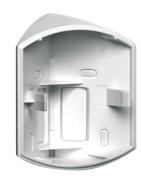

#### **Product description**

- Corner bracket for RC series motion detectors
- For mounting on inner and outer corners