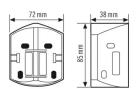

#### Technical data

| HOUSING    |                 |  |
|------------|-----------------|--|
| Dimensions | x width 72 mm x |  |

| Weight           | 38 g                        |
|------------------|-----------------------------|
| Housing material | UV-stabilised polycarbonate |
| Colour           | brown, similar to RAL 8017  |

#### Scale drawing