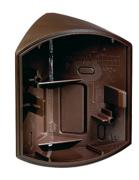

#### **Product description**

- Corner bracket for RC series motion detectors
- For mounting on inner and outer corners

#### Technical data

| HOUSING    |                 |  |
|------------|-----------------|--|
| Dimensions | x width 72 mm x |  |

| Weight           | 38 g                        |
|------------------|-----------------------------|
| Housing material | UV-stabilised polycarbonate |
| Colour           | brown, similar to RAL 8017  |