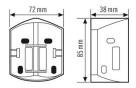

#### Technical data

| HOUSING    |                 |  |
|------------|-----------------|--|
| Dimensions | x width 72 mm x |  |

| Weight           | 38 g                        |
|------------------|-----------------------------|
| Housing material | UV-stabilised polycarbonate |
| Colour           | Black, similar to RAL 9005  |

#### Scale drawing