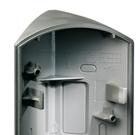

### **Product description**

- Corner bracket for motion detector from the RC 230i series
- For mounting on inner and outer corners

#### Technical data

| HOUSING    |                 |  |
|------------|-----------------|--|
| Dimensions | x width 72 mm x |  |

| Weight           | 61 g                        |
|------------------|-----------------------------|
| Housing material | UV-stabilised polycarbonate |
| Colour           | Stainless steel             |