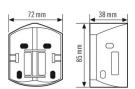

#### Technical data

| HOUSING    |                 |  |
|------------|-----------------|--|
| Dimensions | x width 72 mm x |  |

| Weight           | 61 g                        |
|------------------|-----------------------------|
| Housing material | UV-stabilised polycarbonate |
| Colour           | Stainless steel             |

#### Scale drawing