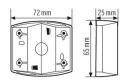

#### **Technical data**

| HOUSING    |                 |
|------------|-----------------|
| Dimensions | x width 72 mm x |

| Weight           | 39 g                        |
|------------------|-----------------------------|
| Housing material | UV-stabilised polycarbonate |
| Colour           | Black, similar to RAL 9005  |

#### Scale drawing

**Energy Conservation Solutions Pty Ltd** 

Exclusive Distributor for **ESYLUX** in Australia Locations: VIC/TAS, NSW, QLD, ACT, SA/NT & WA Phone: **1300 306 136** For contact details visit: **www.ecs.net.au** 