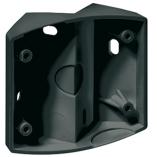

### **MD** corner bracket

MD corner bracket black

**Order description** 

Item number EM10025532

4015120025532

GTIN

#### **Product description**

- Corner bracket for motion detectors from the MD series
- For mounting on inner and outer corners