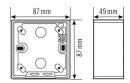

# Scale drawing

#### Technical data

| HOUSING    |                 |  |
|------------|-----------------|--|
| Dimensions | x width 87 mm x |  |
| Weight     | 144 g           |  |

| Protection type | IP 20, IP 44 depending on cover (order separately) |
|-----------------|----------------------------------------------------|
| Colour          | white, similar to RAL 9010                         |