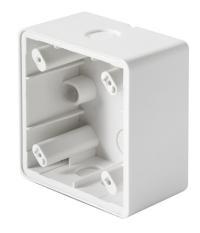

### **Product description**

- Surface-mounted box IP 20/IP 44 for wall detectors in the Basic, Standard and Compact series
- With triple diaphragm line entrance

#### Technical data

| HOUSING    |                 |  |
|------------|-----------------|--|
| Dimensions | x width 87 mm x |  |
| Weight     | 144 g           |  |

| Protection type | IP 20, IP 44 depending on cover (order separately) |
|-----------------|----------------------------------------------------|
| Colour          | white, similar to RAL 9010                         |