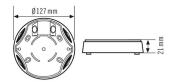

#### Technical data

|            |            | Weig  |
|------------|------------|-------|
| HOUSING    |            | Color |
| Dimensions | , Ø 127 mm |       |

| eight | 75 g                       |  |
|-------|----------------------------|--|
| lour  | white, similar to RAL 9010 |  |

#### Scale drawing

Energy Conservation Solutions Pty Ltd

Exclusive Distributor for ESYLUX in Australia Locations: VIC/TAS, NSW, QLD, ACT, SA/NT & WA Phone: 1300 306 136 For contact details visit: www.ecs.net.au