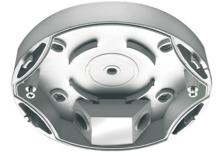

#### **Product description**

• Surface-mounted box IP 54 for many ceiling-mounted motion detectors of the MD series and ceiling-mounted presence detectors of the PD series

Energy Conservation Solutions 'our promise, you'll save'

• Double diaphragm line entry