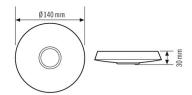

#### Technical data

| HOUSING    |            |  |
|------------|------------|--|
| Dimensions | , Ø 140 mm |  |

| Weight | 60 g   |
|--------|--------|
| Colour | silver |

**Energy Conservation Solutions** 

# Scale drawing