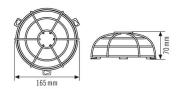

#### Technical data

| HOUSING    |                              |
|------------|------------------------------|
| Dimensions | Height/Depth 70 mm, Ø 165 mm |

| Weight | 245 g                      |
|--------|----------------------------|
| Colour | white, similar to RAL 9010 |

### Scale drawing