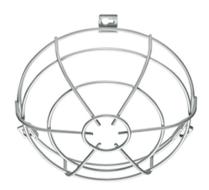

#### **Product description**

- Basket guard for wall/ceiling detector (recessed-mounted version) and also for smoke detectors
- Varnished, plastic-coated steel basket guard
- Suitable for wall-mounted detectors as recessed-mounted version of the Standard, Basic and Compact series

#### Technical data

| HOUSING    |                              |
|------------|------------------------------|
| Dimensions | Height/Depth 70 mm, Ø 165 mm |

| Weight | 245 g                      |
|--------|----------------------------|
| Colour | white, similar to RAL 9010 |