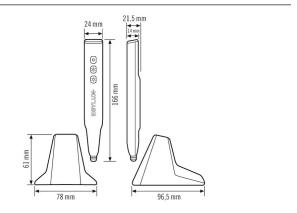

### Technical data

| GENERAL    |          |  |
|------------|----------|--|
| Conformity | CE, RoHS |  |
| HOUSING    |          |  |

| Dimensions       | length 166 mm x width 24 mm x Height/<br>Depth 21,5 mm |  |
|------------------|--------------------------------------------------------|--|
| Weight           | 92 g                                                   |  |
| Housing material | UV-resistant plastic                                   |  |
| Colour           | Black                                                  |  |

#### Scale drawing