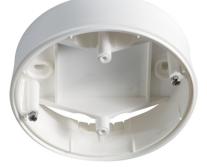

### Surface-mounted box-C IP 20

Surface-mounted box C IP20 white

**Order description** 

Item number EP10425370

4015120425370

GTIN

#### **Product description**

• Surface-mounted box IP 20 for many ceiling-mounted motion detectors of the MD-C series and ceiling-mounted presence detectors of the PD-C series

Energy Conservation Solutions 'our promise, you'll save'

• Large wiring space with quadruple line entrance