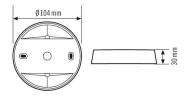

#### Technical data

| HOUSING    |                              |
|------------|------------------------------|
| Dimensions | Height/Depth 30 mm, Ø 104 mm |

| Weight           | 69 g                        |
|------------------|-----------------------------|
| Housing material | UV-stabilised polycarbonate |
| Colour           | white, similar to RAL 9010  |

#### Scale drawing

Energy Conservation Solutions Pty Ltd Exclusive Distributor for ESYLUX in Australia Locations: VIC/TAS, NSW, QLD, ACT, SA/NT & WA Phone: 1300 306 136 For contact details visit: www.ecs.net.au