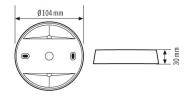

## Technical data

| HOUSING    |                              |
|------------|------------------------------|
| Dimensions | Height/Depth 30 mm, Ø 104 mm |

| Weight           | 69 g                        |
|------------------|-----------------------------|
| Housing material | UV-stabilised polycarbonate |
| Colour           | white, similar to RAL 9010  |

#### Scale drawing