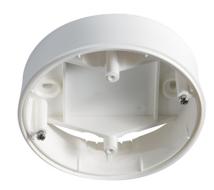

### **Product description**

- Surface-mounted box IP 20 for many ceiling-mounted motion detectors of the MD-C series and ceiling-mounted presence detectors of the PD-C series
- Large wiring space with quadruple line entrance

## Technical data

| HOUSING    |                              |
|------------|------------------------------|
| Dimensions | Height/Depth 30 mm, Ø 104 mm |

| Weight           | 69 g                        |
|------------------|-----------------------------|
| Housing material | UV-stabilised polycarbonate |
| Colour           | white, similar to RAL 9010  |