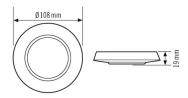

#### Technical data

| HOUSING    |                              |
|------------|------------------------------|
| Dimensions | Height/Depth 19 mm, Ø 108 mm |

| Weight           | 20 g                        |
|------------------|-----------------------------|
| Housing material | UV-stabilised polycarbonate |
| Colour           | silver                      |

#### Scale drawing