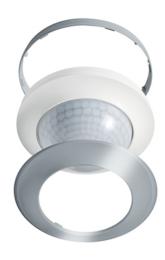

## Cover set C360/24

Energy Conservation Solutions 'our promise, you'll save'

**Order description** 

Item number EP10425431

GTIN

Cover set-C360/24 silver

4015120425431

#### **Product description**

 Silver cover set includes cover and design ring for many ceiling-mounted motion detectors of the MD-C series and ceiling-mounted presence detectors of the PD-C series