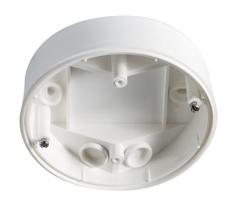

#### **Product description**

- Surface-mounted box IP 54 for many ceiling-mounted motion detectors of the MD-C series and ceiling-mounted presence detectors of the PD-C series
- Large wiring space with double line entrance

#### Technical data

| Dimensions       | Height/Depth 30 mm, Ø 104 mm |
|------------------|------------------------------|
| Weight           | 103 g                        |
| Housing material | UV-stabilised polycarbonate  |
| Colour           | white, similar to RAL 9010   |