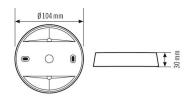

#### Technical data

| Dimensions       | Height/Depth 30 mm, Ø 104 mm |
|------------------|------------------------------|
| Weight           | 103 g                        |
| Housing material | UV-stabilised polycarbonate  |
| Colour           | white, similar to RAL 9010   |

#### Scale drawing