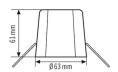

#### Technical data

| Dimensions       | Height/Depth 61 mm, Ø 63 mm |
|------------------|-----------------------------|
| Weight           | 46 g                        |
| Housing material | Polypropylene (PP)          |
| Colour           | white                       |

### Scale drawing

**Energy Conservation Solutions Pty Ltd** 

Exclusive Distributor for **ESYLUX** in Australia Locations: VIC/TAS, NSW, QLD, ACT, SA/NT & WA
Phone: **1300 306 136** 

For contact details visit: www.ecs.net.au