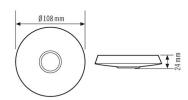

#### Technical data

| Dimensions       | Height/Depth 24 mm, Ø 108 mm |
|------------------|------------------------------|
| Weight           | 26,8 g                       |
| Housing material | UV-stabilised polycarbonate  |
| Colour           | silver                       |

# Scale drawing