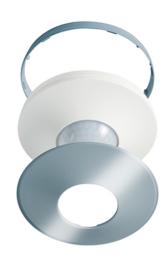

### **Product description**

 Silver cover set includes cover and design ring for many ceiling-mounted motion detectors of the MD-C series and ceiling-mounted presence detectors of the PD-C series

#### Technical data

| Dimensions       | Height/Depth 24 mm, Ø 108 mm |
|------------------|------------------------------|
| Weight           | 26,8 g                       |
| Housing material | UV-stabilised polycarbonate  |
| Colour           | silver                       |